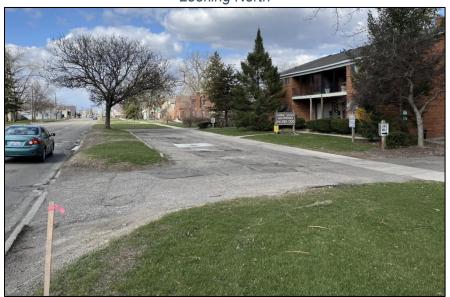

# **4520 Rochester Road** *Amber Grove Apartments*

Looking Southeast

Looking North

#### Notes on Existing Conditions:

Ten (10) angled spaces exist. There are 32 parking spaces on private property for 16 apartment units, which is adequate. Spaces and drive aisle do not meet recommended dimensions. Vehicles back out and drive over the public sidewalk. Parking area has existed since the 1960s.