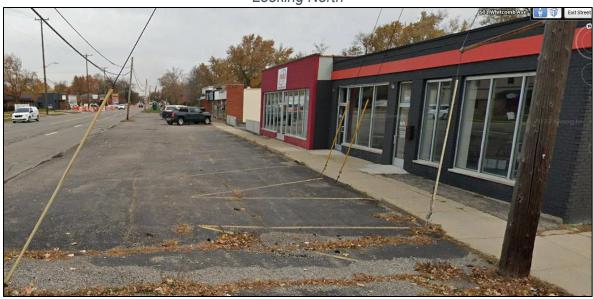

#### 4300-4324 Rochester Road

Green Lantern Pizzeria, Ridge Cabinetry, Royal Clips Barbershop, PKSA Karate, Classic Bodies Personal Training

Looking South

Looking North

#### Notes on Existing Conditions:

21 angled spaces exist. Approximately 40 spaces on private property, limited or no public access to rear doors on buildings. Vehicles overhang onto public sidewalk. Parking is not allowed adjacent to business on Bauman Avenue. Spaces and drive aisle do not meet recommended dimensions, but enough space will exist to fit angled parking stalls with a grass buffer between the roadway and parking area. Vehicles back out and drive over the public sidewalk. Parking area has existed since the 1960s.