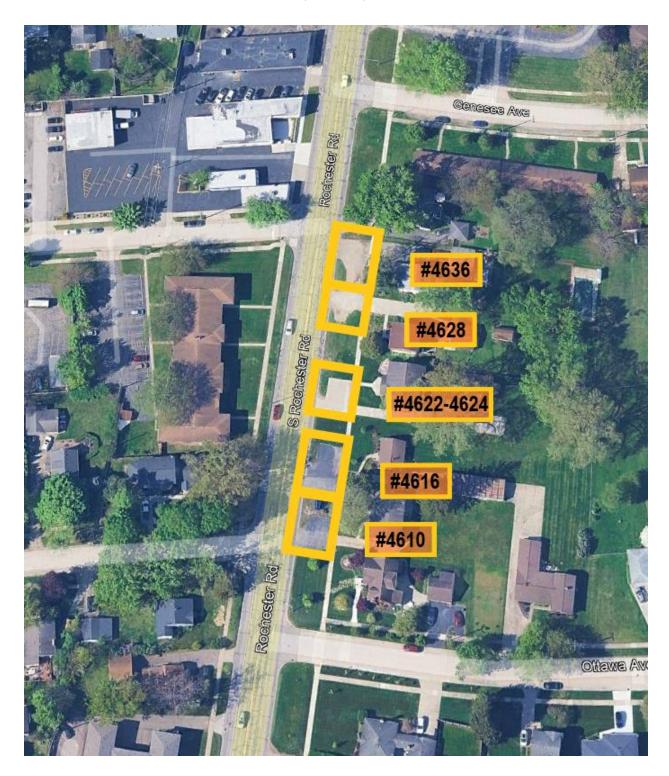

# Residential Properties (5 Total)

## 4610-4612 & 4616 Rochester Road

Asphalt parking pads, moderate condition, placed in 1980s

4610-4612 Rochester Road (Duplex)

4616 Rochester Road

## 4622-4624 Rochester Road

Concrete parking pad, moderate condition, duplex property, placed in late 1990s

4622-4624 Rochester Road (duplex)

Notes on Existing Conditions:

There is no buffer between public sidewalk and parking area. Placed in the 1990s. Moderate condition.

## 4628 & 4636 Rochester Road

Gravel horseshoe parking and turn-around, moderate to poor condition, placed in the 1960s

4628 Rochester Road

4636 Rochester Road

Notes on Existing Conditions:

Placed in the 1960s. Poor condition / gravel.