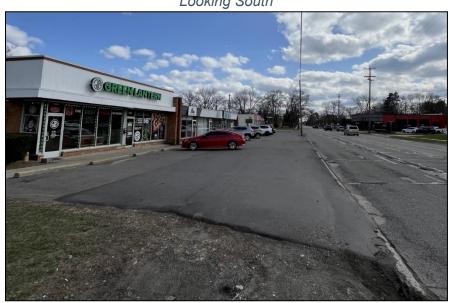

#### 4300-4324 Rochester Road

Green Lantern Pizzeria, Ridge Cabinetry, Royal Clips Barbershop, PKSA Karate, Classic Bodies Personal Training

Looking South

Looking North

#### Notes on Existing Conditions:

21 angled spaces exist. Approximately 40 spaces on private property, limited or no public access to rear doors on buildings. Vehicles overhang onto public sidewalk. Parking is not allowed adjacent to business on Bauman Avenue. Spaces and drive aisle do not meet recommended dimensions, but enough space will exist to fit angled parking stalls with a grass buffer between the roadway and parking area. Vehicles back out and drive over the public sidewalk. Parking area has existed since the 1960s.