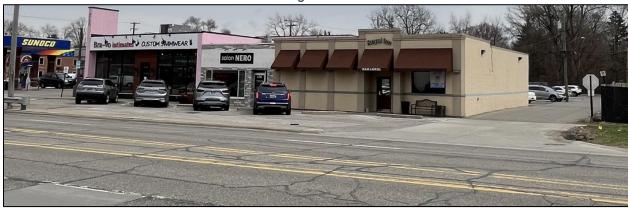

## 4724-4732 Rochester Road

Bra-Vo Intimates, Custom Swimwear, Salon Nero, Royal Inn Bar

**Looking Northeast** 

Looking Southeast

Looking North along the sidewalk

#### Notes on Existing Conditions:

Six (6) angled spaces exist. Spaces and drive aisle do not meet recommended dimensions. Cars overhang the public sidewalk. Traffic concerns with conflict at northern driveway (business vs. gas station traffic). Parking area has existed since the 1960s.