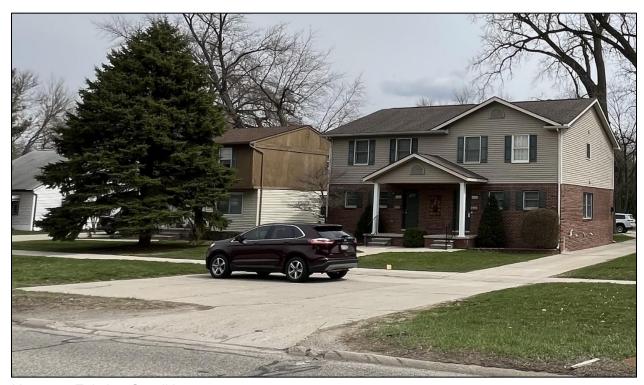

## 4622-4624 Rochester Road

Concrete parking pad, moderate condition, duplex property, placed in late 1990s

4622-4624 Rochester Road (duplex)

Notes on Existing Conditions:

There is no buffer between public sidewalk and parking area. Placed in the 1990s. Moderate condition.