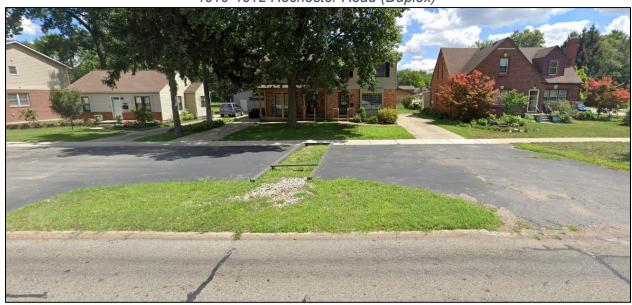

## 4610-4612 & 4616 Rochester Road

Asphalt parking pads, moderate condition, placed in 1980s

4610-4612 Rochester Road (Duplex)

4616 Rochester Road

# Notes on Existing Conditions:

There is no buffer between public sidewalk and parking area. Placed in the 1980s. Moderate condition.