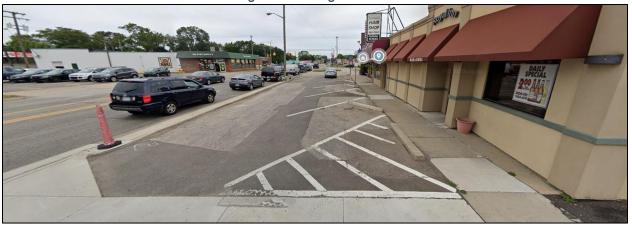

## 4724-4732 Rochester Road

Bra-Vo Intimates, Custom Swimwear, Salon Nero, Royal Inn Bar

**Looking Northeast** 

Looking Southeast

Looking North along the sidewalk

#### Notes on Existing Conditions:

Six (6) angled spaces exist. Spaces and drive aisle do not meet recommended dimensions. Cars overhang the public sidewalk. Traffic concerns with conflict at northern driveway (business vs. gas station traffic). Parking area has existed since the 1960s.