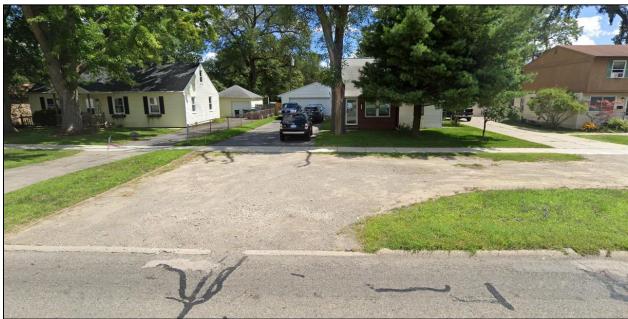

## 4628 & 4636 Rochester Road

Gravel horseshoe parking and turn-around, moderate to poor condition, placed in the 1960s

4628 Rochester Road

4636 Rochester Road

Notes on Existing Conditions:

Placed in the 1960s. Poor condition / gravel.