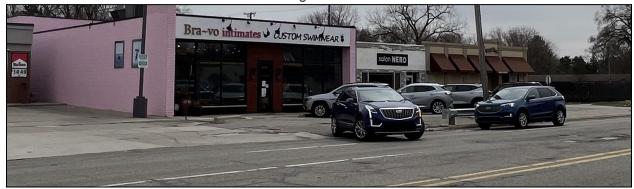

## 4724-4732 Rochester Road

Bra-Vo Intimates, Custom Swimwear, Salon Nero, Royal Inn Bar

**Looking Northeast** 

Looking Southeast

Looking North along the sidewalk

#### Notes on Existing Conditions:

Six (6) angled spaces exist. Spaces and drive aisle do not meet recommended dimensions. Cars overhang the public sidewalk. Traffic concerns with conflict at northern driveway (business vs. gas station traffic). Parking area has existed since the 1960s.