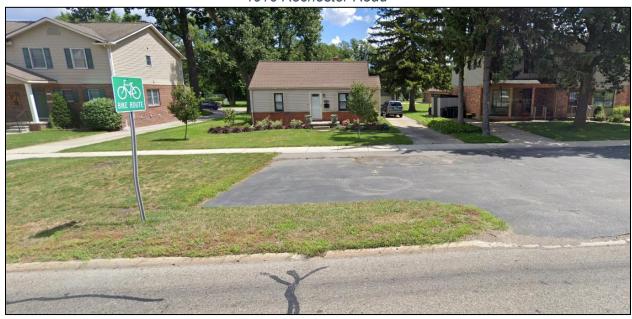

## 4610-4612 & 4616 Rochester Road

Asphalt parking pads, moderate condition, placed in 1980s

4610-4612 Rochester Road (Duplex)

4616 Rochester Road

# Notes on Existing Conditions:

There is no buffer between public sidewalk and parking area. Placed in the 1980s. Moderate condition.