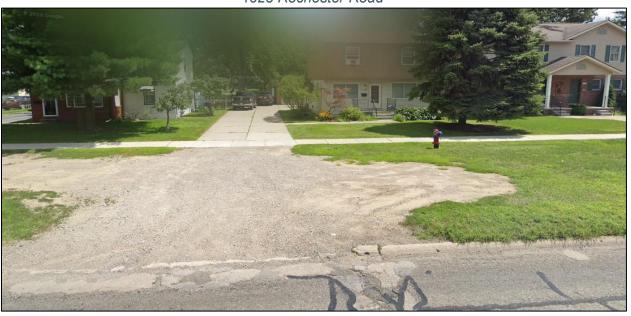

## 4628 & 4636 Rochester Road

Gravel horseshoe parking and turn-around, moderate to poor condition, placed in the 1960s

4628 Rochester Road

4636 Rochester Road

Notes on Existing Conditions:

Placed in the 1960s. Poor condition / gravel.